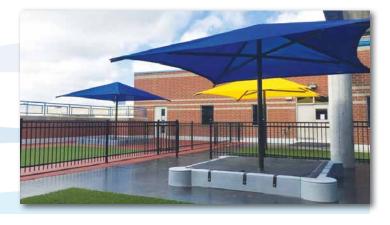

Single post fabric umbrella shade.

Great for school yards or various outdoor settings.

**Sizes:** 10', 12', 14', 16', 18' diameters

Retractable options available.