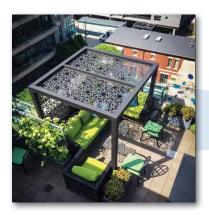

### PERGOLAS AND FIXED AWNINGS

4 post decorative steel and aluminum pergola.

A variety of screen styles available.

Posts are 4"-5" depending on application.

A great feature for a condo, park, retirement community or any other setting where air flow and modern appeal are important.