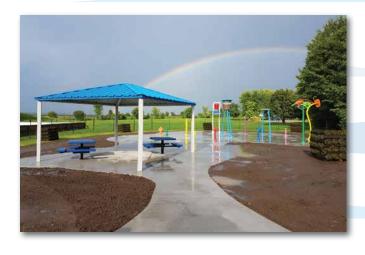

## STEEL FIXED SHELTERS/PAVILLIONS

4 post steel park shelter.

Polyester powder coated steel frame and Galvalume W panel roofing. A fantastic all weather outdoor pavilion.

**Standard Sizes:** 12' x 12', 16' x 16', 20' x 20'

Other sizes available upon request. Custom designs available upon request.