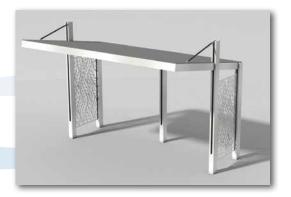

### PERGOLAS AND FIXED AWNINGS

4 post decorative steel and aluminum pergola.

A variety of screen styles available.

Posts are 4"-5" depending on application.

A great feature for a condo, park, retirement community or any other setting where air flow and modern appeal are important.