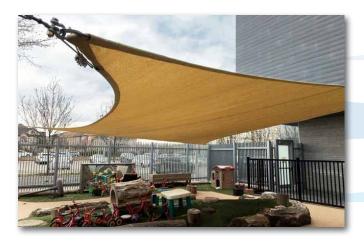

### **FABRIC SHELTER OPTIONS**

A unique product for various applications. Shade sails offer creative coverage for many types of outdoor spaces including playgrounds, pools, outdoor facilities and architectural applications.

3 or 4 steel post design.

Various sizes available.

Long-lasting UV resistant all-weather HDPE fabric options which offer strength and resistance to tearing.

Choose from a variety of colours.

Made to fit.

Custom sizes available.