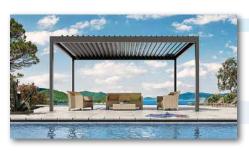

### PERGOLAS AND FIXED AWNINGS

4 post decorative steel and aluminum pergola.

A variety of screen styles available.

Posts are 4"-5" depending on application.

A great feature for a condo, park, retirement community or any other setting where air flow and modern appeal are important.