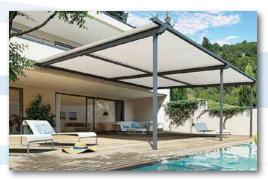

### PERGOLAS AND FIXED AWNINGS

4 post decorative steel and aluminum pergola.

A variety of screen styles available.

Posts are 4"-5" depending on application.

A great feature for a condo, park, retirement community or any other setting where air flow and modern appeal are important.